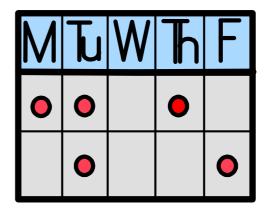

new a

timetable.

Some things will be the same. Some things

will be different.

It is ok to have change. Change is good

and can be fun. It will be exciting coming

to school with my friends and teachers.

Some of spaces at