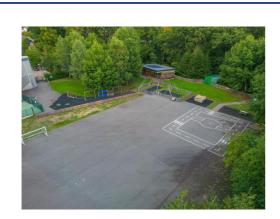

Langley School are:

Sensory Room

Soft Play Room

Hall

**Forest School** 

Playground

The Dell