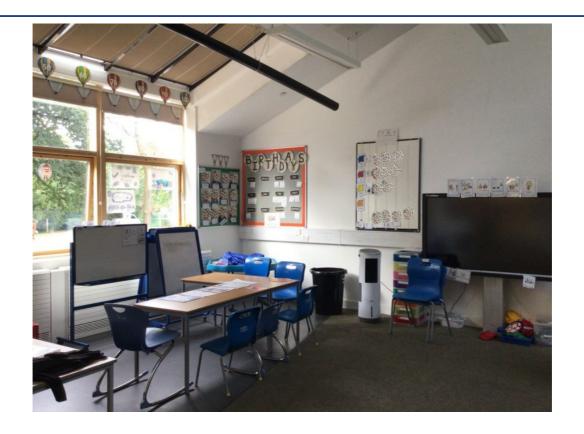

Langley School are:

Sensory Room

Soft Play Room

Hall

**Forest School** 

Playground

The Dell