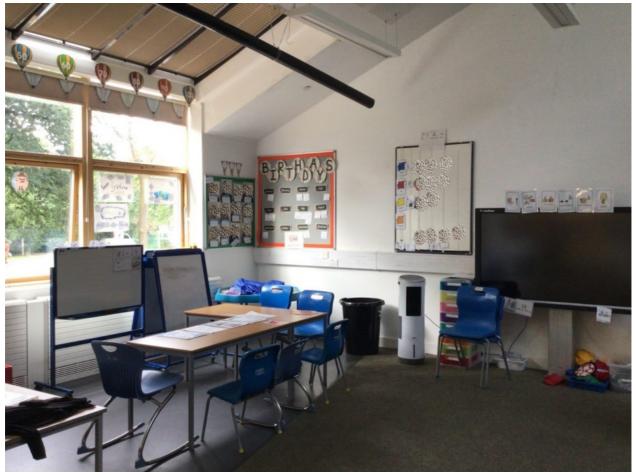

New

Class

**Poplars** 

After the summer holidays it is time to

go to school. I will be in a new class.

My class will be Poplars.

Mrs Ahmed

Mrs Hayden

Miss Hickin

Miss Horton

adults

in my classroom will be Mrs Ahmed,

The

Mrs Hayden,

Miss Hickin

and Miss Horton.