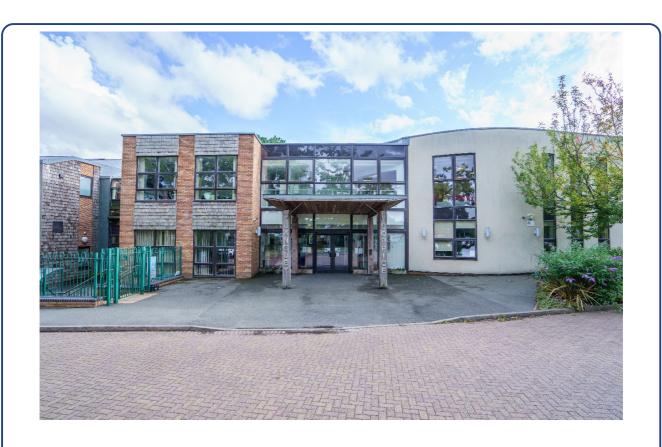

Langley School are:

Sensory Room

Soft Play Room

Hall

**Forest School** 

Playground

The Dell